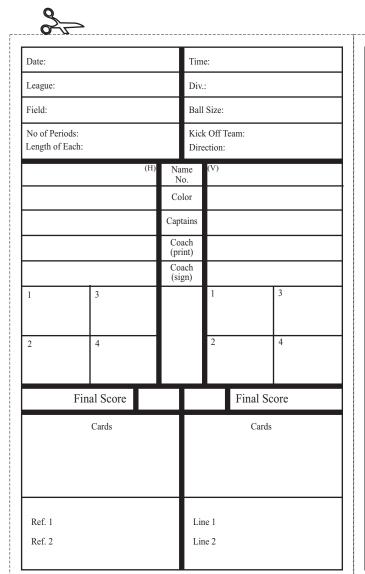

## Game Record

Cut into 3 forms.

This form, with coach signatures, is the only proof that you refereed the game.

| Date:                             |   |       |                 | Time:                        |         |      |  |  |  |
|-----------------------------------|---|-------|-----------------|------------------------------|---------|------|--|--|--|
| League:                           |   |       |                 | Div.:                        |         |      |  |  |  |
| Field:                            |   |       |                 | Ball Size:                   |         |      |  |  |  |
| No of Periods:<br>Length of Each: |   |       |                 | Kick Off Team:<br>Direction: |         |      |  |  |  |
|                                   |   | (H) ] | Name<br>No.     | (V)                          |         |      |  |  |  |
|                                   |   | (     | Color           |                              |         |      |  |  |  |
|                                   |   |       | aptains         |                              |         |      |  |  |  |
|                                   |   |       | Coach<br>print) |                              |         |      |  |  |  |
|                                   |   | (     | Coach<br>(sign) |                              |         |      |  |  |  |
| 1                                 | 3 |       |                 | 1                            |         | 3    |  |  |  |
|                                   |   |       |                 |                              |         |      |  |  |  |
| 2                                 | 4 |       |                 | 2                            |         | 4    |  |  |  |
|                                   |   |       |                 |                              |         |      |  |  |  |
| Final Score                       |   |       | Т               |                              | Final S | core |  |  |  |
| Cards                             |   |       | Т               | Cards                        |         |      |  |  |  |
|                                   |   |       | ı               |                              |         |      |  |  |  |
|                                   |   |       |                 |                              |         |      |  |  |  |
|                                   |   |       | ╀               |                              |         |      |  |  |  |
| Ref. 1                            |   |       | Li              | Line 1                       |         |      |  |  |  |
| Ref. 2                            |   |       | Li              | Line 2                       |         |      |  |  |  |

| Date:                             |     |                  |             | Time:                        |  |   |  |  |
|-----------------------------------|-----|------------------|-------------|------------------------------|--|---|--|--|
| League:                           |     |                  |             | Div.:                        |  |   |  |  |
| Field:                            |     |                  |             | Ball Size:                   |  |   |  |  |
| No of Periods:<br>Length of Each: |     |                  |             | Kick Off Team:<br>Direction: |  |   |  |  |
|                                   | (H) |                  | me<br>o.    | (V)                          |  |   |  |  |
|                                   |     | Color            |             |                              |  |   |  |  |
|                                   |     | Captains         |             |                              |  |   |  |  |
|                                   |     | Coach<br>(print) |             |                              |  |   |  |  |
|                                   |     | Coach<br>(sign)  |             |                              |  |   |  |  |
| 1                                 | 3   |                  |             | 1                            |  | 3 |  |  |
|                                   |     |                  |             |                              |  |   |  |  |
| 2                                 | 4   |                  |             | 2                            |  | 4 |  |  |
|                                   |     |                  |             |                              |  |   |  |  |
| Final Score                       |     |                  | Final Score |                              |  |   |  |  |
| Cards                             |     |                  | Cards       |                              |  |   |  |  |
|                                   |     |                  |             |                              |  |   |  |  |
|                                   |     |                  |             |                              |  |   |  |  |
| Ref. 1                            |     |                  | Line 1      |                              |  |   |  |  |
| Ref. 2                            |     |                  | Line 2      |                              |  |   |  |  |
|                                   |     |                  |             |                              |  |   |  |  |